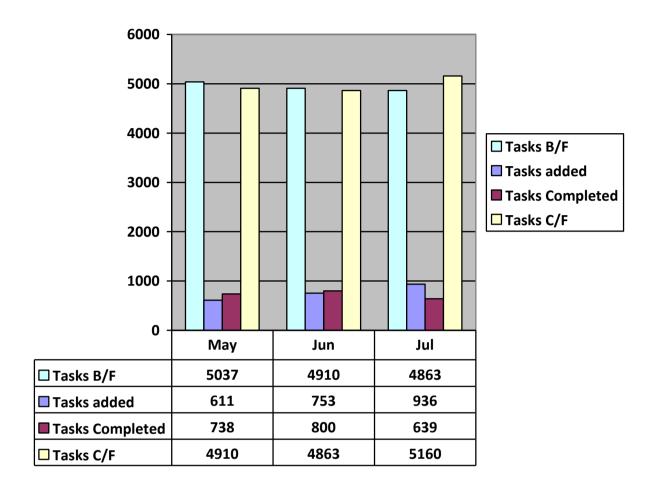

### **Case levels**

### Commentary

- 3.2 Priority is always given to the life events that most impact scheme members which are retirements and deaths. The pension administration team has maintained strong performance in this area whilst having to adapt to new ways of working during the pandemic.
- 3.3 A high number of joiners and leaver were notified by employers to the pension team as part of the year end process during the first quarter of the 2020/21 financial year, which has impacted performance against target.
- 3.4 At end July there were 5160 workflow tasks outstanding. Over 60% of these outstanding tasks relate to a historical backlog of deferred benefit cases. A procurement exercise is underway to seek support from a specialist provider to clear this historical backlog, tender submissions have now been received and are being evaluated. Award of contract is expected to take place in September.
- 3.5 A successful recruitment exercise was undertaken earlier in the year which has resulted in a senior pension officer and 2 x pension officer being recruited into vacancies the pension administration team. As a result of this recruitment vacancies for 2 x pension support officer arose due to internal promotions and there is a further vacancy for a senior pension officer which was not successfully filled. These vacancies are currently being advertised internally as redeployment opportunities.
- 3.6 Take-up for online self-service remains static with 25% of active and deferred pensioner members having registered. The pension team plan to write to scheme members in the autumn to further promote take-up of the service.