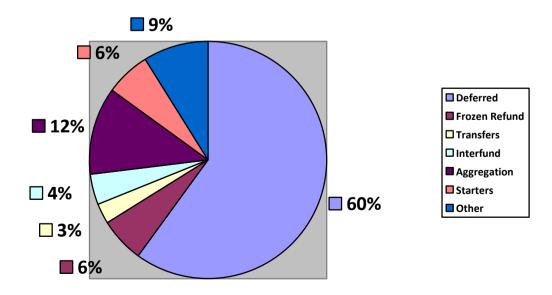

### **Outstanding Cases by Type**

### Commentary

- 3.2 Priority is always given to the life events that most impact scheme members which are retirements and deaths. The pension administration team has maintained strong performance in this area whilst having to adapt to new ways of working during the pandemic.
- 3.3 A high number of joiners and leaver were notified by employers to the pension team as part of the year end process during the first quarter of the 2020/21 financial year, which has impacted performance against target.
- 3.4 At end July there were 5160 workflow tasks outstanding. Over 60% of these outstanding tasks relate to a historical backlog of deferred benefit cases. A procurement exercise is underway to seek support from a specialist provider to clear this historical backlog, tender submissions have now been received and are being evaluated. Award of contract is expected to take place in September.
- 3.5 A successful recruitment exercise was undertaken earlier in the year which has resulted in a senior pension officer and 2 x pension officer being recruited into vacancies the pension administration team. As a result of this recruitment vacancies for 2 x pension support officer arose due to internal promotions and there is a further vacancy for a senior pension officer which was not successfully filled. These vacancies are currently being advertised internally as redeployment opportunities.
- 3.6 Take-up for online self-service remains static with 25% of active and deferred pensioner members having registered. The pension team plan to write to scheme members in the autumn to further promote take-up of the service.